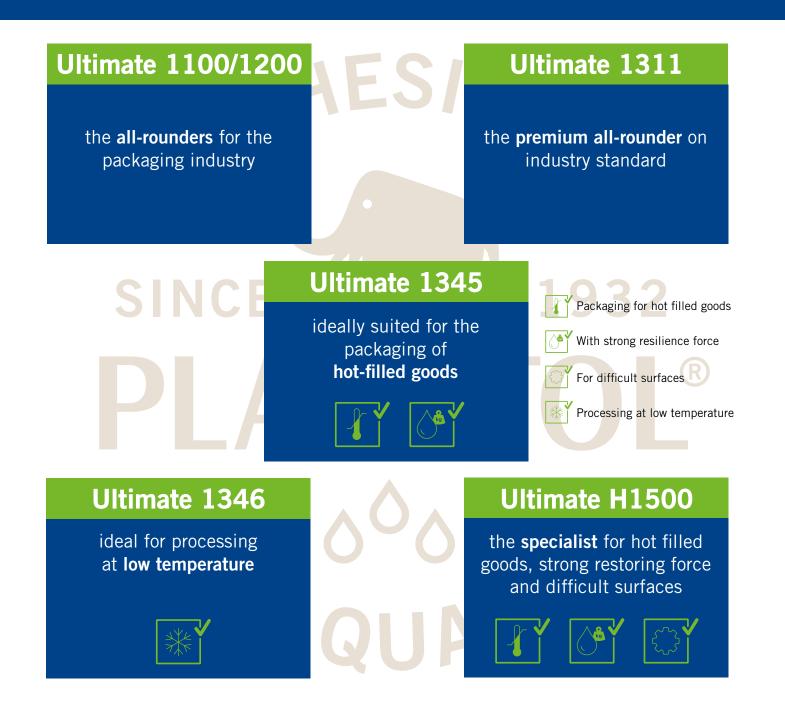

#### **ULTIMATE- the versatile packaging hotmelt**

The high-quality ULTIMATE hotmelt adhesives all offer a combination of versatile application possibilities, efficient processing and highly reliable adhesion, which is perfectly matched to the customer's application. From proven standard solutions to high-performance special applications,

the various adhesives in the ULTIMATE family can cover the entire range of end-of-line applications. The polymer base gives these adhesives, which are suitable for all common application systems, significant advantages over standard EVA packaging adhesives.

#### **ULTIMATE- the advantages**

- / Higher oxidation stability
- Very good adhesive strength, even with low adhesive application
- Best possible heat and cold resistance
- Optimum working environment due to reduced odour or steam emission
- Perfect combination of reduced operating costs and excellent processing or adhesive properties
- $\checkmark$  Sustainable and cost-efficient, as only a small application quantity is required
- Reduced cleaning effort due to excellent thermal stability and thus less downtime
- Reliable and effective adhesion even under difficult conditions
- 🗸 suitable for food packaging
- Excellent machine running characteristics, even at high machine speeds