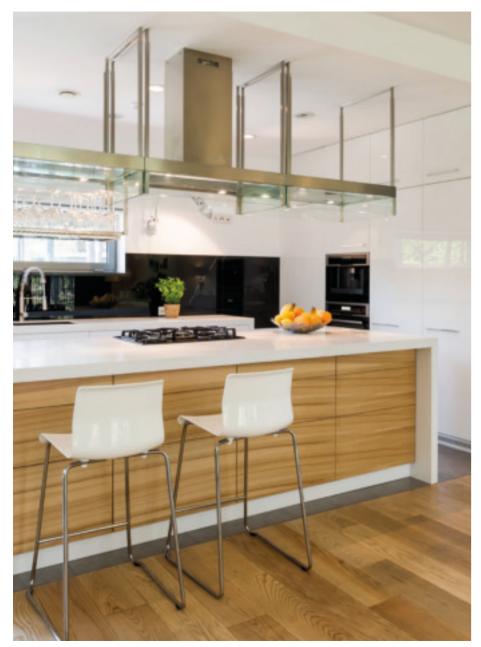

### Furniture & Kitchens

- Edge banding
- Edge finishing
- Flat lamination
- 3D Technology Profile wrapping

- Kaurit® and Kauramin® glues from BASF®
- Self-linking adhesive systems
- EVA / PO / PUR hotmelts
- Dispersion adhesives
- PU dispersions