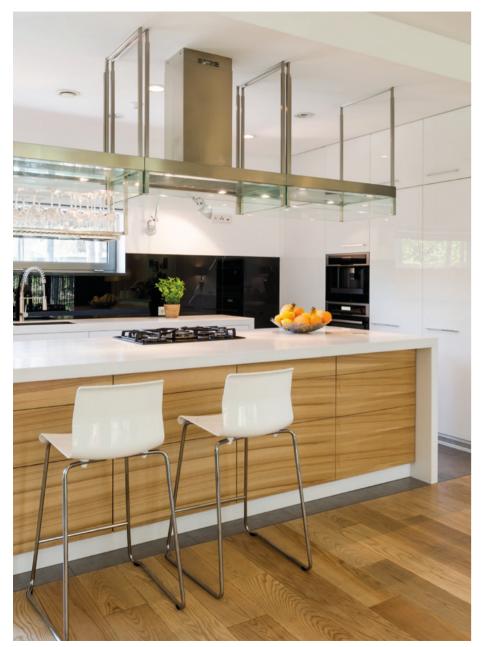

#### Furniture & Kitchens

- Edge banding
- Edge finishing
- Flat lamination
- 3D Technology
- Profile wrapping

- Kaurit® and Kauramin® glues from BASF®
- Self-linking adhesive systems
- EVA / PO / PUR hotmelts
- Dispersion adhesives
- PU dispersions