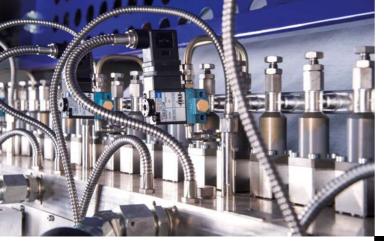

# Application Systems for Coldjet & Hotjet

- Control Unit Duojet (for cold glue and hotmelt)
- Applicator Heads (for dot, bead and spray application)
- Media Supply (pressure tanks, pumping systems, etc.)
- Carrier Equipment (robot technology, cross tables, cross-bars, etc.)