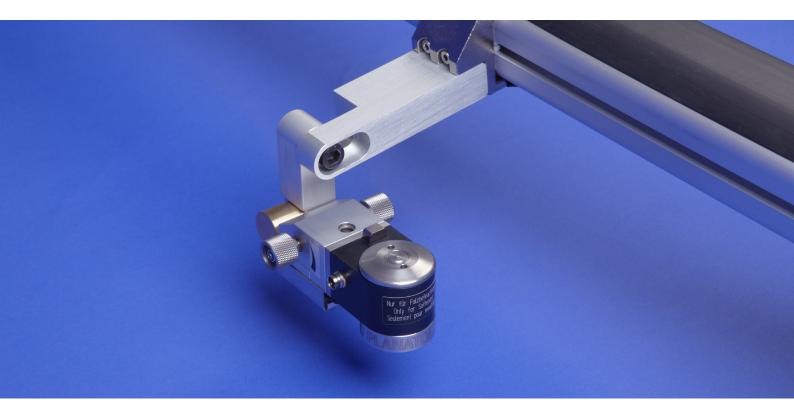

## **Applicator Head AS-102**

#### **Characteristics**

- Applicator heads for low product speeds
- Contact and non-contact application
- For media with low viscosities
- Can be actuated with 24 V DC
- Long service life

### **Equipment Features**

- Compact design
- Selectable with 24V DC as standard feature
- Quickly interchangeable nozzles
- Media supply independent of position
- Quick coupling for media supply
- Pluggable control line

| Technical Data      |                                     |
|---------------------|-------------------------------------|
| Voltage             | 24 V DC                             |
| Sensor              | optional                            |
| Temperature range   | 5 – 55 °C                           |
| Adhesive connection | M5 quick coupling                   |
| Adhesive pressure   | 0 – 6 bar                           |
| Nozzle Ø in mm      | 0,2; 0,3; 0,5 (more sizes on stock) |
| Doppelspur          | 0,5 – 1 – 0,5 (more sizes on stock) |
| Frequency           | < 50 Hz                             |